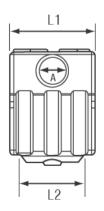

Available customised solutions (colour or dimensions) upon request & sufficient quantities.

| Use                    | Code   | Capacity (L) | L1 (mm) | L2 (mm) | W (mm) | H (mm) | H1 (mm) | Hole Ø A (mm) | Sensor (Optional) |            |
|------------------------|--------|--------------|---------|---------|--------|--------|---------|---------------|-------------------|------------|
| Waste<br>Water<br>Tank | 196881 | 40           | 400     | 302     | 250    | 493,7  | 540     | 133,5         | 196909            | 240-33 Ohm |
|                        | 196882 | 60           | 400     | 302     | 250    | 703,7  | 750,3   | 133,5         | 196910            |            |