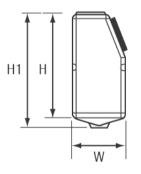

Available customised solutions (colour or dimensions) upon request & sufficient quantities.

| Use                    | Code   | Capacity (L) | L1 (mm) | L2 (mm) | W (mm) | H (mm) | H1 (mm) | Hole Ø A (mm) | Sensor (Optional) |            |
|------------------------|--------|--------------|---------|---------|--------|--------|---------|---------------|-------------------|------------|
| Waste<br>Water<br>Tank | 196881 | 40           | 400     | 302     | 250    | 493,7  | 540     | 133,5         | 196909            | 240-33 Ohm |
|                        | 196882 | 60           | 400     | 302     | 250    | 703,7  | 750,3   | 133,5         | 196910            |            |