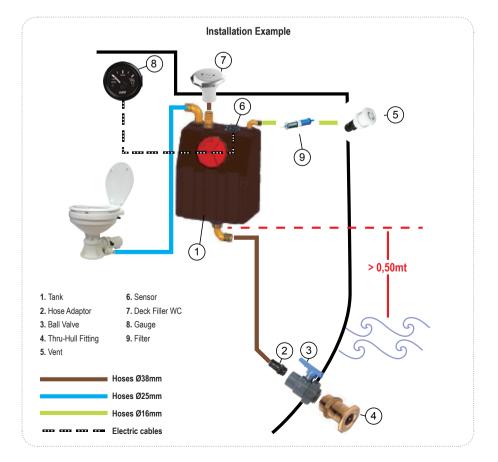

## **Waste Water Tanks**

ZEFIRO line of vertical waste water tanks is made of high-density polyethylene material in brown colour. Polyethylene material is used to prevent any waste odors. These tanks are designed with a gravity discharge technology that allows easier unloading of the tank without using a pump, when installation is carried out at more than 0.5 m above the waterline. Can be mounted on a bulkhead of the boat, saving space and time. The line consists of two models with capacity of 40L and 60L, complying with international standards and can safely store waste water from toilets until they can be discarded safely. All contain 1 inlet and 2 outlets of Ø 38 mm - G 11/2" and one vent of Ø 25 mm - G 3/4". They have an inspection hatch of Ø 127 mm, that can be removed for cleaning purposes. Contain a plate compatible with VDO standard senders and are compatible with diaphragm pumps and macerators (12 or 24 V).