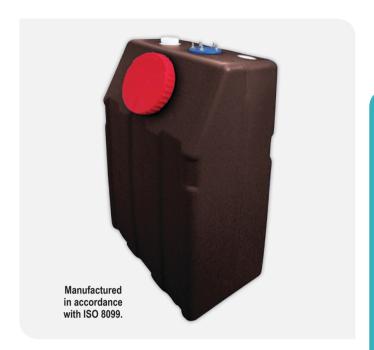

## **Waste Water Tanks**

ZEFIRO line of vertical waste water tanks is made of high-density polyethylene material in brown colour. Polyethylene material is used to prevent any waste odors. These tanks are designed with a gravity discharge technology that allows easier unloading of the tank without using a pump, when installation is carried out at more than 0.5 m above the waterline. Can be mounted on a bulkhead of the boat, saving space and time. The line consists of two models with capacity of 40L and 60L, complying with international standards and can safely store waste water from toilets until they can be discarded safely. All contain 1 inlet and 2 outlets of Ø 38 mm - G 11/2" and one vent of Ø 25 mm - G 3/4". They have an inspection hatch of Ø 127 mm, that can be removed for cleaning purposes. Contain a plate compatible with VDO standard senders and are compatible with diaphragm pumps and macerators (12 or 24 V).